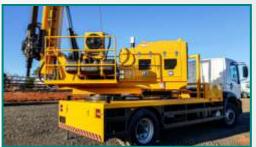

# CATALOG BORED PILE DRILL ON TRUCK P100/15 | P140/20



# EVOMAQ BORED PILE DRILL ON TRUCK

### **DRIVEN BY EVOLUTION**

Designed for diameters up to 1.40 meters and depths of up to 20 meters, the truck-mounted bored pile drill is ideal for projects where there is no water table presence.

The EVOMAQ® truck-mounted bored pile drill P100/15 and P140/20 have a compact turret low height that allows the use of equipment inside warehouses and buildings with restricted ceiling heights.



# **SPECIAL FEATURES**

- POWERFUL MWM ENGINE
- TURRET WITH LOW HEIGHT
- HIGH TORQUE
- EASY TRANSPORTATION

















## **TECHNICAL SPECIFICATIONS**

|                                           | P100/15          | P140/20            |
|-------------------------------------------|------------------|--------------------|
| Overall equipment width                   | 2530mm           | 2530mm             |
| Total length of the equipment             | 8450mm           | 8450mm             |
| Total length of the equipment for work    | 9300mm           | 9300mm             |
| Minimum drilling diameter                 | 250mm            | 250mm              |
| Maximum drilling diameter                 | 1000mm           | 1400mm             |
| Maximum drilling depth                    | 15m              | 20m                |
| Maximum head rotation                     | 57 RPM           | 50 R