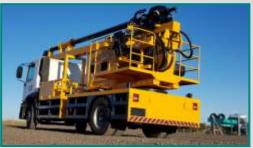

### **DRIVEN BY EVOLUTION**

Designed for diameters up to 1.40 meters and depths of up to 20 meters, the truck-mounted bored pile drill is ideal for projects where there is no water table presence.

The EVOMAQ® truck-mounted bored pile drill P100/15 and P140/20 have a compact turret low height that allows the use of equipment inside warehouses and buildings with restricted ceiling heights.

# **SPECIAL FEATURES**

- POWERFUL MWM ENGINE
- TURRET WITH LOW HEIGHT
- HIGH TORQUE
- EASY TRANSPORTATION

## **TECHNICAL SPECIFICATIONS**

|                                           | P100/15          | P140/20            |
|-------------------------------------------|------------------|--------------------|
| Overall equipment width                   | 2530mm           | 2530mm             |
| Total length of the equipment             | 8450mm           | 8450mm             |
| Total length of the equipment for work    | 9300mm           | 9300mm             |
| Minimum drilling diameter                 | 250mm            | 250mm              |
| Maximum drilling diameter                 | 1000mm           | 1400mm             |
| Maximum drilling depth                    | 15m              | 20m                |
| Maximum head rotation                     | 57 RPM           | 50 RPM             |
| Maximum torque                            | 1.500 kgf.m      | 3.000 kgf.m        |
| Extraction force                          | 6.000 kgf.m      | 6.000 kgf.m        |
| Engine and power                          | MWM 229-4NA 83cv | MWM 4.12 TCA 152cv |
| Total equipment weight                    | 10.230 kg        | 10.230 kg          |
| Total weight of the set (equipment/truck) | 15.000 kg        | 15.560 kg          |
|                                           |                  |                    |