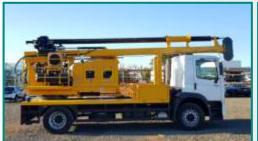

### **DRIVEN BY EVOLUTION**

Designed for diameters up to 1.40 meters and depths of up to 20 meters, the truck-mounted bored pile drill is ideal for projects where there is no water table presence.

The EVOMAQ® truck-mounted bored pile drill P100/15 and P140/20 have a compact turret low height that allows the use of equipment inside warehouses and buildings with restricted ceiling heights.

# **SPECIAL FEATURES**

- POWERFUL MWM ENGINE
- TURRET WITH LOW HEIGHT
- HIGH TORQUE
- EASY TRANSPORTATION