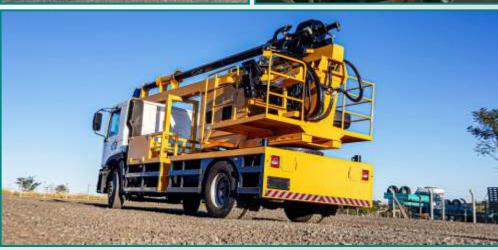

### **DRIVEN BY EVOLUTION**

Designed for diameters up to 1.40 meters and depths of up to 20 meters, the truck-mounted bored pile drill is ideal for projects where there is no water table presence.

The EVOMAQ® truck-mounted bored pile drill P100/15 and P140/20 have a compact turret low height that allows the use of equipment inside warehouses and buildings with restricted ceiling heights.

# **SPECIAL FEATURES**

- POWERFUL MWM ENGINE
- TURRET WITH LOW HEIGHT
- HIGH TORQUE
- EASY TRANSPORTATION