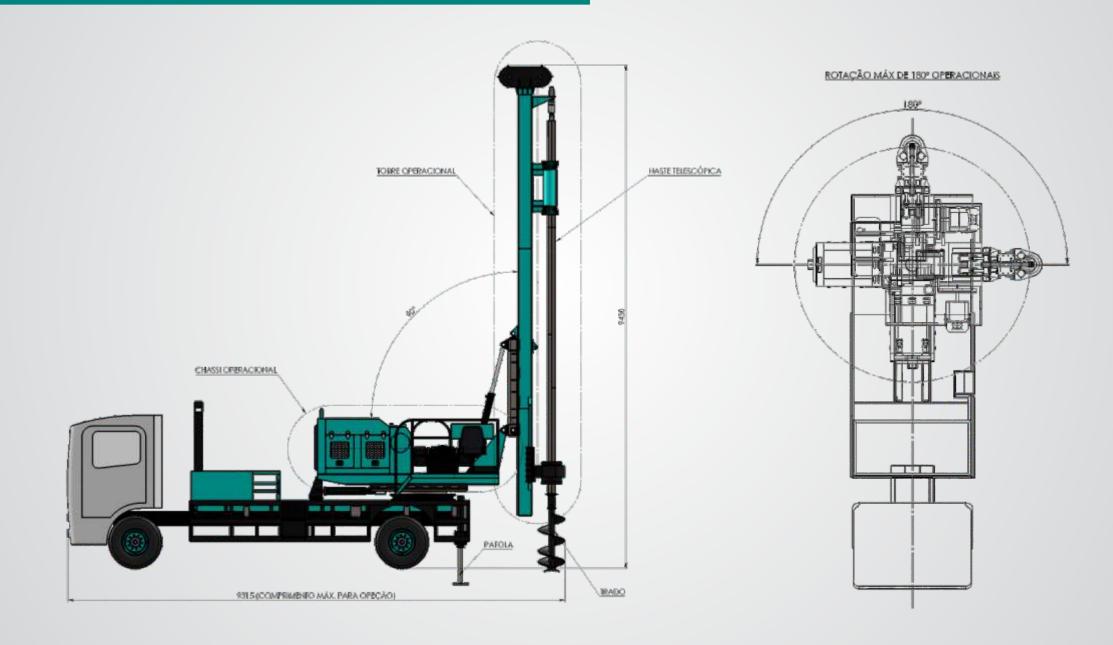

### **DIMENSIONS: OPERATIONAL WORK**

## **TECHNICAL SPECIFICATIONS**

|                                           | P100/15          | P140/20            |
|-------------------------------------------|------------------|--------------------|
| Overall equipment width                   | 2530mm           | 2530mm             |
| Total length of the equipment             | 8450mm           | 8450mm             |
| Total length of the equipment for work    | 9300mm           | 9300mm             |
| Minimum drilling diameter                 | 250mm            | 250mm              |
| Maximum drilling diameter                 | 1000mm           | 1400mm             |
| Maximum drilling depth                    | 15m              | 20m                |
| Maximum head rotation                     | 57 RPM           | 50 RPM             |
| Maximum torque                            | 1.500 kgf.m      | 3.000 kgf.m        |
| Extraction force                          | 6.000 kgf.m      | 6.000 kgf.m        |
| Engine and power                          | MWM 229-4NA 83cv | MWM 4.12 TCA 152cv |
| Total equipment weight                    | 10.230 kg        | 10.230 kg          |
| Total weight of the set (equipment/truck) | 15.000 kg        | 15.560 kg          |
|                                           |                  |                    |