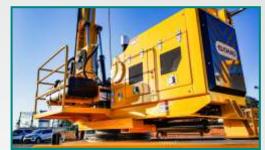

### **DRIVEN BY EVOLUTION**

Designed for diameters up to 1.40 meters and depths of up to 20 meters, the truck-mounted bored pile drill is ideal for projects where there is no water table presence.

The EVOMAQ® truck-mounted bored pile drill P100/15 and P140/20 have a compact turret low height that allows the use of equipment inside warehouses and buildings with restricted ceiling heights.

# **SPECIAL FEATURES**

- POWERFUL MWM ENGINE
- TURRET WITH LOW HEIGHT
- HIGH TORQUE
- EASY TRANSPORTATION