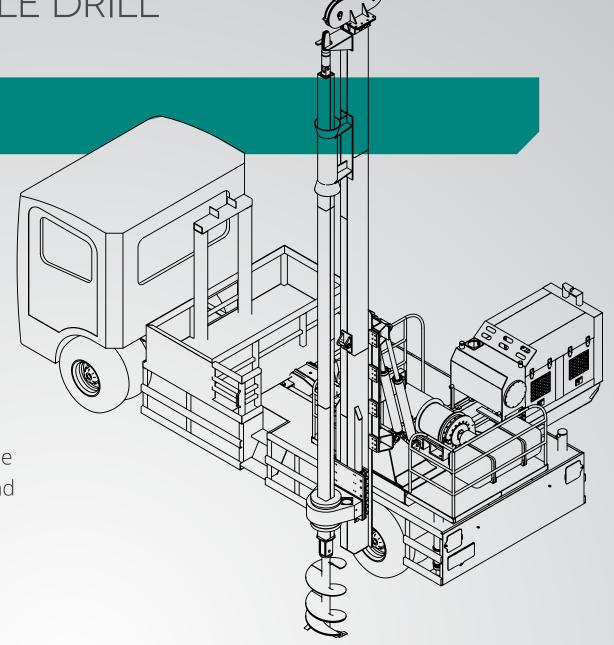

# CATALOG BORED PILE DRILL ON TRUCK P100/15 | P140/20



# EVOMAQ BORED PILE DRILL ON TRUCK

### **DRIVEN BY EVOLUTION**

Designed for diameters up to 1.40 meters and depths of up to 20 meters, the truck-mounted bored pile drill is ideal for projects where there is no water table presence.

The EVOMAQ® truck-mounted bored pile drill P100/15 and P140/20 have a compact turret low height that allows the use of equipment inside warehouses and buildings with restricted ceiling heights.



# **SPECIAL FEATURES**

- POWERFUL MWM ENGINE
- TURRET WITH LOW HEIGHT
- HIGH TORQUE
- EASY TRANSPORTATION

















## **TECHNICAL SPECIFICATIONS**

|                                           | P100/15          | P140/20            |
|-------------------------------------------|------------------|--------------------|
| Overall equipment width                   | 2530mm           | 2530mm             |
| Total length of the equipment             | 8450mm           | 8450mm             |
| Total length of the equipment for work    | 9300mm           | 9300mm             |
| Minimum drilling diameter                 | 250mm            | 250mm              |
| Maximum drilling diameter                 | 1000mm           | 1400mm             |
| Maximum drilling depth