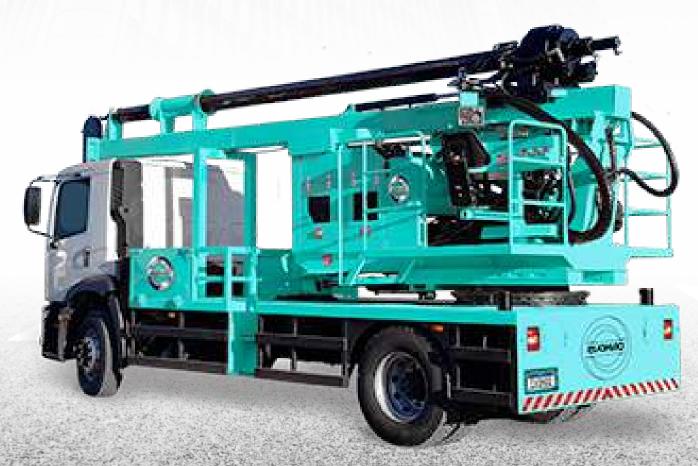

### **DRIVEN BY EVOLUTION**

Designed for diameters up to 1.40 meters and depths of up to 20 meters, the truck-mounted bored pile drill is ideal for projects where there is no water table presence.

The EVOMAQ® truck-mounted bored pile drill P100/15 and P140/20 have a compact turret low height that allows the use of equipment inside warehouses and buildings with restricted ceiling heights.

# **SPECIAL FEATURES**

- POWERFUL MWM ENGINE
- TURRET WITH LOW HEIGHT
- HIGH TORQUE
- EASY TRANSPORTATION