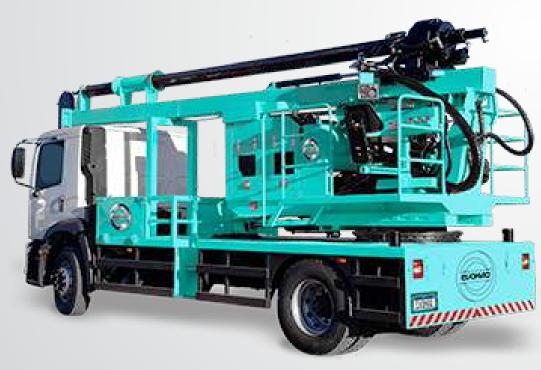

### **DRIVEN BY EVOLUTION**

Designed for diameters up to 1.40 meters and depths of up to 20 meters, the truck-mounted bored pile drill is ideal for projects where there is no water table presence.

The EVOMAQ® truck-mounted bored pile drill P100/15 and P140/20 have a compact turret low height that allows the use of equipment inside warehouses and buildings with restricted ceiling heights.

# **SPECIAL FEATURES**

- POWERFUL MWM ENGINE
- TURRET WITH LOW HEIGHT
- HIGH TORQUE
- EASY TRANSPORTATION