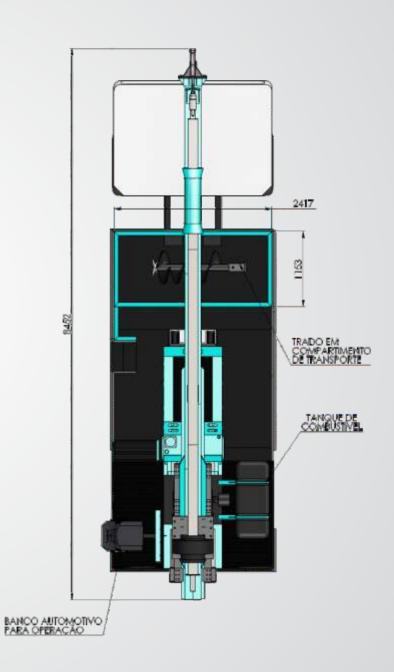

### **DIMENSIONS: TRANSPORT**

**MOGI MIRIM/SP** 

TEL.: (+55) 19 3806.1478 | 19 97158.9961

E-MAIL: VENDAS@EVOMAQ.COM.BR

WWW.EVOMAQ.COM.BR

## **TECHNICAL SPECIFICATIONS**

|                                           | P100/15          | P140/20            |
|-------------------------------------------|------------------|--------------------|
| Overall equipment width                   | 2530mm           | 2530mm             |
| Total length of the equipment             | 8450mm           | 8450mm             |
| Total length of the equipment for work    | 9300mm           | 9300mm             |
| Minimum drilling diameter                 | 250mm            | 250mm              |
| Maximum drilling diameter                 | 1000mm           | 1400mm             |
| Maximum drilling depth                    | 15m              | 20m                |
| Maximum head rotation                     | 57 RPM           | 50 RPM             |
| Maximum torque                            | 1.500 kgf.m      | 3.000 kgf.m        |
| Extraction force                          | 6.000 kgf.m      | 6.000 kgf.m        |
| Engine and power                          | MWM 229-4NA 83cv | MWM 4.12 TCA 152cv |
| Total equipment weight                    | 10.230 kg        | 10.230 kg          |
| Total weight of the set (equipment/truck) | 15.000 kg        | 15.560 kg          |
|                                           |                  |                    |