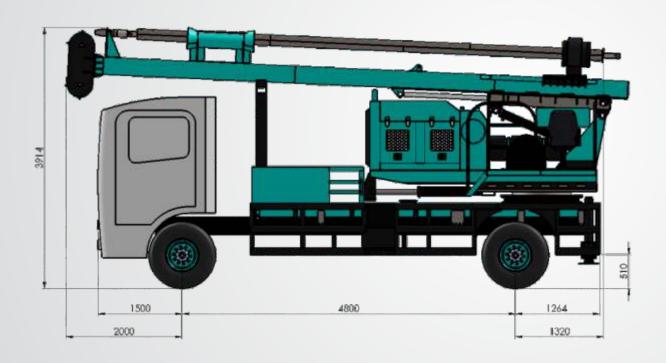

### **DIMENSIONS: OPERATIONAL WORK**

## **TECHNICAL SPECIFICATIONS**

|                                           | P100/15          | P140/20            |
|-------------------------------------------|------------------|--------------------|
| Overall equipment width                   | 2530mm           | 2530mm             |
| Total length of the equipment             | 8450mm           | 8450mm             |
| Total length of the equipment for work    | 9300mm           | 9300mm             |
| Minimum drilling diameter                 | 250mm            | 250mm              |
| Maximum drilling diameter                 | 1000mm           | 1400mm             |
| Maximum drilling depth                    | 15m              | 20m                |
| Maximum head rotation                     | 57 RPM           | 50 RPM             |
| Maximum torque                            | 1.500 kgf.m      | 3.000 kgf.m        |
| Extraction force                          | 6.000 kgf.m      | 6.000 kgf.m        |
| Engine and power                          | MWM 229-4NA 83cv | MWM 4.12 TCA 152cv |
| Total equipment weight                    | 10.230 kg        | 10.230 kg          |
| Total weight of the set (equipment/truck) | 15.000 kg        | 15.560 kg          |
|                                           |                  |                    |