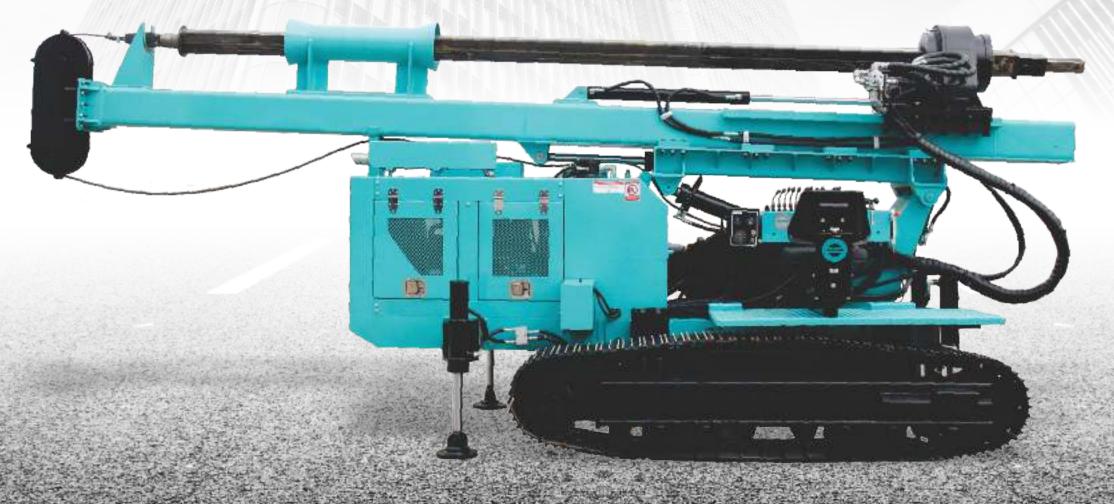

### EVOMAQ® BORED PILE DRILL

#### THE LOWEST MOBILIZATION COST ON THE MARKET

Designed for diameters up to 1.40 meters and depths of up to 20 meters, the bored pile drill on crawler is ideal for projects where there is no water table presence.

The EVOMAQ® bored pile drill on crawler P100/15 and P140/20 have a compact turret low height that allows the use of equipment inside warehouses and buildings with restricted ceiling heights.

## SPECIAL FEATURES

- POWERFUL MWM ENGINE
- TURRET WITH LOW HEIGHT
- HIGH TORQUE
- EASY TRANSPORTATION

WWW.EVOMAQ.COM.BR