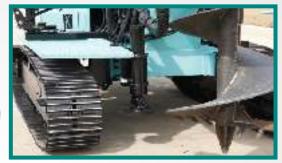

#### THE LOWEST MOBILIZATION COST ON THE MARKET

Designed for diameters up to 1.40 meters and depths of up to 20 meters, the bored pile drill on crawler is ideal for projects where there is no water table presence.

The EVOMAQ® bored pile drill on crawler P100/15 and P140/20 have a compact turret low height that allows the use of equipment inside warehouses and buildings with restricted ceiling heights.