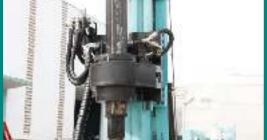

#### THE LOWEST MOBILIZATION COST ON THE MARKET

Designed for diameters up to 1.40 meters and depths of up to 20 meters, the bored pile drill on crawler is ideal for projects where there is no water table presence.

The EVOMAQ® bored pile drill on crawler P100/15 and P140/20 have a compact turret low height that allows the use of equipment inside warehouses and buildings with restricted ceiling heights.