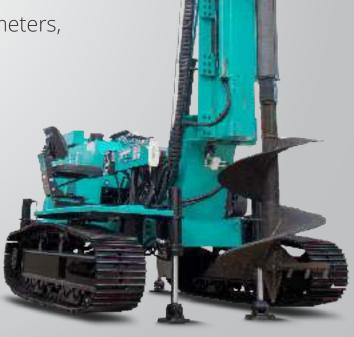

#### THE LOWEST MOBILIZATION COST ON THE MARKET

Designed for diameters up to 1.40 meters and depths of up to 20 meters, the bored pile drill on crawler is ideal for projects where there is no water table presence.

The EVOMAQ® bored pile drill on crawler P100/15 and P140/20 have a compact turret low height that allows the use of equipment inside warehouses and buildings with restricted ceiling heights.