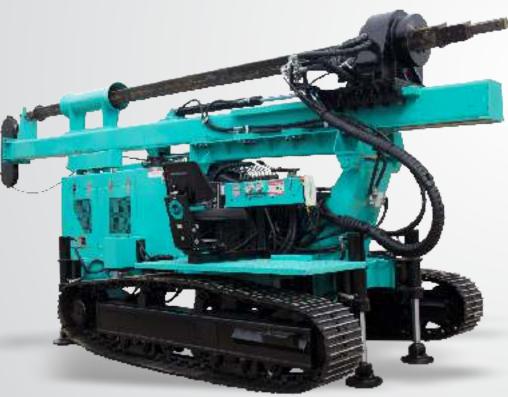

### EVOMAQ® BORED PILE DRILL

#### THE LOWEST MOBILIZATION COST ON THE MARKET

Designed for diameters up to 1.40 meters and depths of up to 20 meters, the bored pile drill on crawler is ideal for projects where there is no water table presence.

The EVOMAQ® bored pile drill on crawler P100/15 and P140/20 have a compact turret low height that allows the use of equipment inside warehouses and buildings with restricted ceiling heights.

#### **TECHNICAL SPECIFICATIONS**

|                           | P100/15           | P140/20            |
|---------------------------|-------------------|--------------------|
| Overall equipment width   | 2200mm            | 2200mm             |
| Overall track shoe width  | 400mm             | 400mm              |
| Total track length        | 2900mm            | 2900mm             |
| Maximum transfer speed    | 2 km/h            | 2 km/h             |
| Minimum drilling diameter | 250mm             | 250mm              |
| Maximum drilling diameter | 1000mm            | 1400mm             |
| Maximum drilling depth    | 15m               | 20m                |
| Maximum head rotation     | 57 RPM            | 50 RPM             |
| Maximum torque            | 1.500 kgf.m       | 3.000 kgf.m        |
| Extraction force          | 6.000 kgf.m       | 6.000 kgf.m        |
| Engine and power          | MWM 229-4 NA 83cv | MWM 4.12 TCA 152cv |
| Total equipment weight    | 9 tons            | 9,5 tons           |